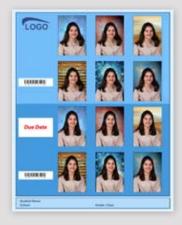

### **Green Screen Proofs**

Our Green Screen proofs come in different formats and can be fully customized to feature your logo, data, and of course your choice of backgrounds. Select the backgrounds from our catalogue or add your own! Attractive layouts and the possibility of different background choices make these products unique in the industry.

(5 x 8) **2 Pose, 9 Backgrounds** PR\_2P9B\_58\_A

(8 x 10) **3 Pose, 6 Backgrounds** PR\_3P6BEA\_810\_B

(5 x 7) **2 Pose, 6 Backgrounds** PR\_2P6BEA\_57\_A

(8 x 10) **2 Pose, 6 Backgrounds** PR\_2P6BEA\_810\_A

(4 x 9) **2 Pose, 10 Backgrounds** PR\_2P10B\_49\_A

(3.5 x 5) **2 Pose, 4 Backgrounds** PR\_2P4B\_355\_A