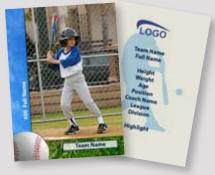

#### **Sports Trader Cards**

Our Trader Cards are double-sided and printed on durable, rigid photo paper. They feature the athlete's photo on the front and individual stats on the back. You can fully customize these trader cards to include the stats you want.

TC\_006 TC\_008 TC\_010

TC\_012 TC\_015 TC\_016

**10** TC\_017 TC\_019 TC\_023