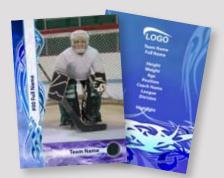

#### **Sports Trader Cards**

Our Trader Cards are double-sided and printed on durable, rigid photo paper. They feature the athlete's photo on the front and individual stats on the back. You can fully customize these trader cards to include the stats you want.

TC\_006 TC\_008 TC\_010

TC\_012 TC\_015 TC\_016

**10** TC\_017 TC\_019 TC\_023