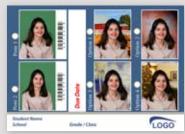

### **Traditional Proofs**

Our Traditional Proofs come in different formats and can be fully customized to feature your logo, data and set of options. The proof sizes can be tailored to your needs.

(3.5 x 5) **2 Pose, 2 Options** PR\_2P2O\_355\_A

(5 x 7) **2 Pose, 10 Options** PR\_2P10O\_57\_A

(4 x 4) **2 Pose** PR\_2P