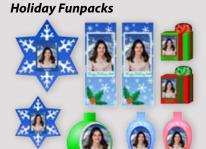

### **Greeting Cards**

These 4" x 8" cards come in packs of 10 with envelopes, and can be a wonderful gift for family and friends.

#### **Holiday Cards**

PC\_001 - Christmas

PC\_002 - Christmas

PC\_003 - Christmas

PC\_004 - Christmas

PC\_005 - Christmas

PC\_005H - Christmas

PC\_007 - Easter