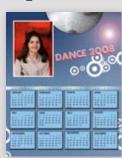

### **Calendars & Calendar Magnets**

#### **School Calendars & Calendar Magnets**

An  $8'' \times 10''$  calendar for the coming year, featuring a placement for the student's picture, and customized with the student's name. A  $5'' \times 7''$  or  $8'' \times 10''$  calendar magnet is also available.

CAL\_004

CAL\_005

CAL\_006

CAL\_007

Student Name

CAL\_008

CAL 009

CAL\_017