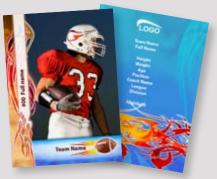

#### **Sports Trader Cards**

Our Trader Cards are double-sided and printed on durable, rigid photo paper. They feature the athlete's photo on the front and individual stats on the back. You can fully customize these trader cards to include the stats you want.

TC\_006 TC\_008 TC\_010

TC\_012 TC\_015 TC\_016

**10** TC\_017 TC\_019 TC\_023