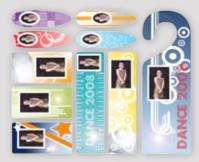

#### **School Funpacks**

Our double-sided Fun Packs are made of die-cut, laminated photo paper and contain one door hanger, one ruler, one bookmark, three bag tags and four keychains with the student's photo.

FP\_001

FP\_002

FP\_003

FP\_005

FP\_006