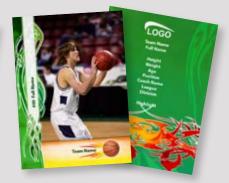

#### **Sports Trader Cards**

Our Trader Cards are double-sided and printed on durable, rigid photo paper. They feature the athlete's photo on the front and individual stats on the back. You can fully customize these trader cards to include the stats you want.

TC\_006 TC\_008 TC\_010

TC\_012 TC\_015 TC\_016

**10** TC\_017 TC\_019 TC\_023