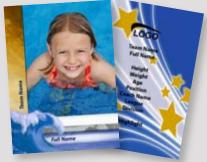

#### **School Trader Cards**

Our Trader Cards are double-sided and printed on durable, rigid photo paper. They feature the student's photo on the front, and a special design on the back. Customize these trader cards with data such as name, grade, etc..

#### TC06 - package of 6 units

TC12 - package of 12 units

TC\_001 TC\_002 TC\_003