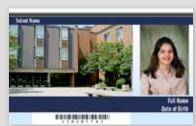

### **ID Cards & Badges**

High quality, 2.25 x 3.5 durable ID cards complete with students photo and fully customized images and data.