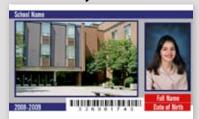

### **ID Cards & Badges**

High quality, 2.25 x 3.5 durable ID cards complete with students photo and fully customized images and data.