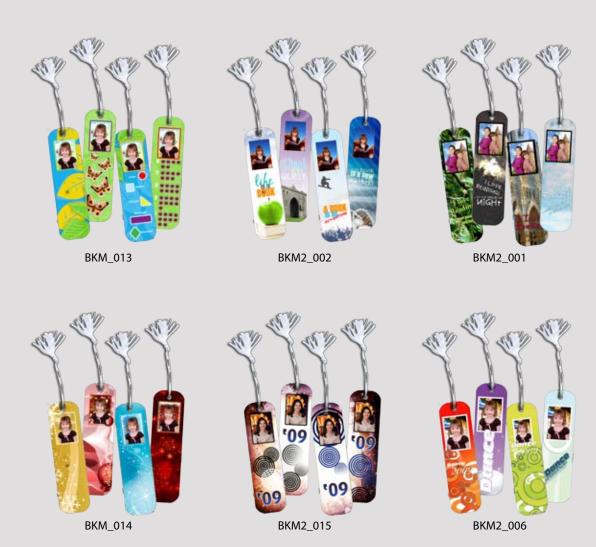

### **Bookmarks**

Our bookmark sets contain 6 unique bookmarks each with a different look. Choose from a variety of different themes.

#### **School Bookmarks**

BKM\_002

BKM\_003

#### **Sports Bookmarks**

BKM\_005

BKM\_006

BKM\_007

BKM\_008

BKM\_009

BKM\_010

BKM\_011

BKM\_012