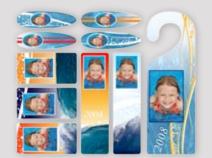

### **Funpacks**

#### **School Funpacks**

Our double-sided Fun Packs are made of die-cut, laminated photo paper and contain one door hanger, one ruler, one bookmark, three bag tags and four keychains with the student's photo.

FP\_001

FP\_002

FP\_003

FP\_005

FP\_006