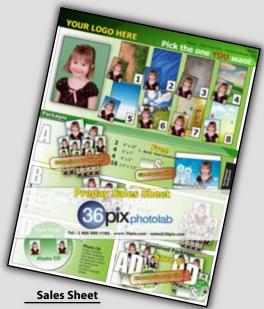

### **Prepay Program**

Let 36Pix get you up-and-running with your prepaid Green Screen services by taking advantage of our fully customizable Prepay Green Screen Sales Sheets. Our prepay sales sheets are invaluable tools for photographers who want to secure upfront revenues for their Green Screen Background Replacement offerings.

For no extra cost, our dedicated team of designers will help you personalize all aspects of your sales sheet including: company name, logo, contact details, packages, prices, special offers.

With this popular Prepay Sales Sheet, you will be able to present a professional look for your packages without having to spend valuable time and money.