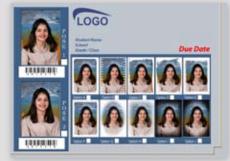

### **ID Cards & Badges**

High quality, 2.25 x 3.5 durable ID cards complete with students photo and fully customized images and data.

#### **IDSC - Identity Card**

ID\_002

ID\_003

#### **BADGE - Badges**

ID\_007 ID\_008