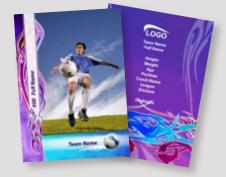

#### **Sports Trader Cards**

Our Trader Cards are double-sided and printed on durable, rigid photo paper. They feature the athlete's photo on the front and individual stats on the back. You can fully customize these trader cards to include the stats you want.

TC\_006 TC\_008 TC\_010

TC\_012 TC\_015 TC\_016

**10** TC\_017 TC\_019 TC\_023