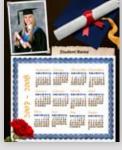

### **Calendars & Calendar Magnets**

#### **School Calendars & Calendar Magnets**

An  $8'' \times 10''$  calendar for the coming year, featuring a placement for the student's picture, and customized with the student's name. A  $5'' \times 7''$  or  $8'' \times 10''$  calendar magnet is also available.

CAL\_004

CAL\_005

CAL\_006

CAL\_007

Student Name

CAL\_008

CAL 009

CAL\_017