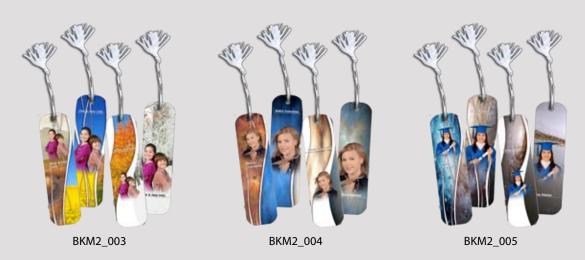

### **Bookmarks**

Our bookmark sets contain 6 unique bookmarks each with a different look. Choose from a variety of different themes.

#### **School Bookmarks**

BKM\_002

BKM\_003

#### **Sports Bookmarks**

BKM\_005

BKM\_006

BKM\_007

BKM\_008

BKM\_009

BKM\_010

BKM\_011