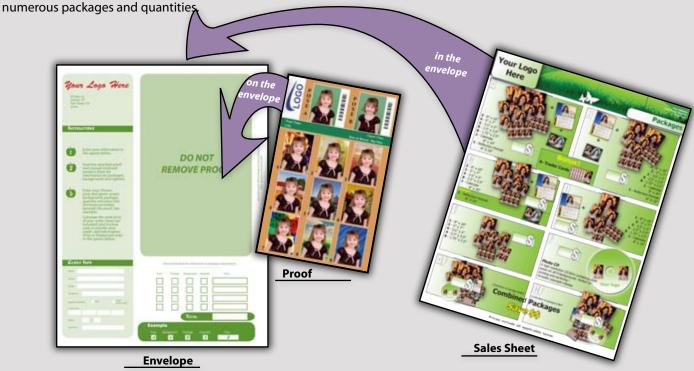

### **Proof Program**

The Green Screen Starter Kit - Proof Program includes our unique Mproof, sales sheets and envelopes, all personalized with your company name, logo, packages and prices. 36Pix provides this kit at a very competitive price so that you can start cashing in on green screen right away, with zero investment in promotional materials.

#### **MPROOF GREEN SCREEN PROOF**

The mProof is product combines leadunique that our ing Green Screen Replacement technology with your selection of backgrounds. It is a great way to give parents more than they expect: they can see what the end result will be, maximizing your buy rate.

#### **SALES SHEET**

36Pix provides you with a ready-made sales tool that can be fully customized by our designers in order to reflect your portfolio diversity. With our sales sheet, photographers will have the opportunity to present their products in an appealing manner without having to spend time and money.

#### **SALES ENVELOPE**

Using this envelope your clients will have the possibility to choose from various green screen backgrounds,