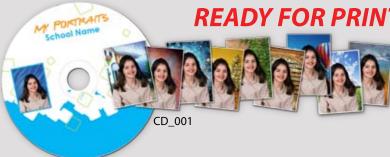

### **Student Picture CD**

Students and parents alike love our Student Picture CD because it gives them the opportunity to store and print at any time their high-resolution photos, meaning they can have more control over their images.

The CD, which is personalized with the customer's name and picture, includes all poses on all chosen backgrounds. By including it in your portfolio, you increase the value of your packages.

All poses on all backgrounds put on a CD.

High Resolution Images 
READY FOR PRINT!