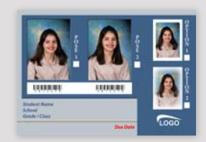

### **Traditional Proofs**

Our Traditional Proofs come in different formats and can be fully customized to feature your logo, data and set of options. The proof sizes can be tailored to your needs.

(3.5 x 5) **2 Pose, 2 Options** PR\_2P2O\_355\_A

(5 x 7) **2 Pose, 10 Options** PR\_2P10O\_57\_A

(4 x 4) **2 Pose** PR\_2P