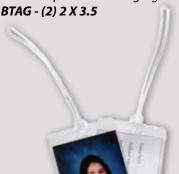

### **Bagtags**

Mirrored photos in a bagtag with strap.

**Buttons** 

Sets of 2 buttons, 3" diameter